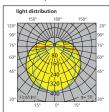

EN LED 24W 1200 830 IP67 - EURO | Integral driver | 1m Lead & Euro Plug | IP67      | 1,200               | Warm White     | 3,000                       | 24                           | 2,200                   | 92     | 0.7            |
| 0045121    | BATTEN LED 24W 1200 840 IP67 - EURO | Integral driver | 1m Lead & Euro Plug | IP67      | 1,200               | Neutral White  | 4,000                       | 24                           | 2,200                   | 92     | 0.7            |
| 0045124    | BATTEN LED 24W 1200 840 IP67 - UK   | Integral driver | 1m Lead & UK Plug   | IP67      | 1,200               | Neutral White  | 4,000                       | 24                           | 2,200                   | 92     | 0.7            |

#### Photometric data

#### Batten LED 3,000K



#### Dimension (mm)









Copyright Havells Sylvania February 2014