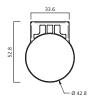

- EURO | Integral driver | 1m Lead & Euro Plug | IP67      | 1,200               | Warm White     | 3,000                       | 24                           | 2,200                   | 92     | 0.7            |
| 0045121    | BATTEN LED 24W 1200 840 IP67 - EURO | Integral driver | 1m Lead & Euro Plug | IP67      | 1,200               | Neutral White  | 4,000                       | 24                           | 2,200                   | 92     | 0.7            |
| 0045124    | BATTEN LED 24W 1200 840 IP67 - UK   | Integral driver | 1m Lead & UK Plug   | IP67      | 1,200               | Neutral White  | 4,000                       | 24                           | 2,200                   | 92     | 0.7            |

#### Photometric data

#### Batten LED 3,000K



#### Dimension (mm)









Copyright Havells Sylvania February 2014