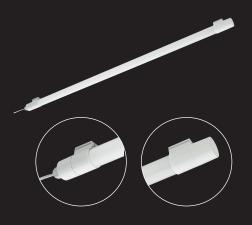

## SYLVANIA



# **BATTEN LED**

## General purpose LED luminaire



The new **Batten LED** is a general purpose LED luminaire which provides an ideal solution for interior and exterior applications such as store rooms, garages, workshops or outdoor covered spaces.

**Batten LED** delivers high performance with up to 2,200lm (luminaire lumen

output) and high efficiency with up to 92lm/W (total system efficiency).

Additionally, **Batten LED** is available in warm white (3,000K) or neutral white (4,000K) and comes complete with a 1m lead and Euro (or UK) plug, making it quick and easy to install or use as a task light.







## Batten LED General purpose LED luminaire

#### **FEATURES:**

- 24W LED Batten
- High light output with up to 2,200lm (luminaire output on 4,000K version)
- High efficiency with up to 92lm/W (total system efficiency on 4,000K vers