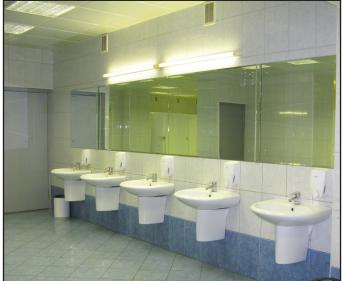

## General purpose LED luminaire

The new **Batten LED** is a general purpose LED luminaire which provides an ideal solution for interior and exterior applications such as store rooms, garages, workshops or outdoor covered spaces.

**Batten LED** delivers high performance with up to 2,200lm (luminaire lumen

output) and high efficiency with up to 92lm/W (total system efficiency).

Additionally, **Batten LED** is available in warm white (3,000K) or neutral white (4,000K) and comes complete with a 1m lead and Euro (or UK) plug, making it quick and easy to install or use as a task light.