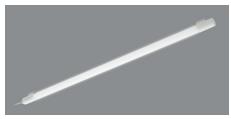

Batten LED - Light on

| Item code  | Description                         | Ballast         | Connector           | IP rating | Rail length<br>(mm) | Colour<br>name | Temperature<br>color<br>(K) | System power consumption (W) | Lumen<br>output<br>(lm) | (lm/W) | Weight<br>(kg) |
|------------|-------------------------------------|-----------------|---------------------|-----------|---------------------|----------------|-----------------------------|------------------------------|-------------------------|--------|----------------|
| Batten LED |                                     |                 |                     |           |                     |                |                             |                              |                         |        |                |
| 0045120    | BATTEN LED 24W 1200 830 IP67 - EURO | Integral driver | 1m Lead & Euro Plug | IP67      | 1,200               | Warm White     | 3,000                       | 24                           | 2,200                   | 92     | 0.7            |
| 0045121    | BATTEN LED 24W 1200 840 IP67 - EURO | Integral driver | 1m Lead & Euro Plug | IP67      | 1,200               | Neutral White  | 4,000                       | 24                           | 2,200                   | 92     | 0.7            |
| 0045124    | BATTEN LED 24W 1200 840 IP67 - UK   | Integral driver | 1m Lead & UK Plug   | IP67      | 1,200               | Neutral White  | 4,000                       | 24                           | 2,200                   | 92     | 0.7            |