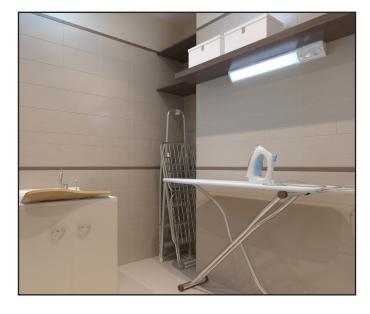

## General purpose LED luminaire

The new **Batten LED** is a general purpose LED luminaire which provides an ideal solution for interior and exterior applications such as store rooms, garages, workshops or outdoor covered spaces.

**Batten LED** delivers high performance with up to 2,200lm (luminaire lumen

output) and high efficiency with up to 92lm/W (total system efficiency).

Additionally, **Batten LED** is available in warm white (3,000K) or neutral white (4,000K) and comes complete with a 1m lead and Euro (or UK) plug, making it quick and easy to install or use as a task light.