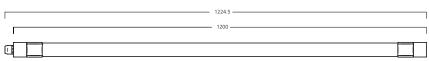

7 - EURO | Integral driver | 1m Lead & Euro Plug | IP67      | 1,200               | Warm White     | 3,000                       | 24                           | 2,200                   | 92     | 0.7            |
| 0045121    | BATTEN LED 24W 1200 840 IP67 - EURO | Integral driver | 1m Lead & Euro Plug | IP67      | 1,200               | Neutral White  | 4,000                       | 24                           | 2,200                   | 92     | 0.7            |
| 0045124    | BATTEN LED 24W 1200 840 IP67 - UK   | Integral driver | 1m Lead & UK Plug   | IP67      | 1,200               | Neutral White  | 4,000                       | 24                           | 2,200                   | 92     | 0.7            |

#### Photometric data

#### Batten LED 3,000K



#### Dimension (mm)









Copyright Havells Sylvania February 2014